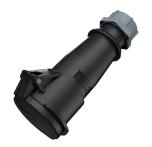

## **Connector AM-TOP®**

Part no. 527

- screw terminals

- single part body cable gland and sealing strain relief and protection against kinking

## **Technical specifications**

| Ampere                    | 32 A            |
|---------------------------|-----------------|
| Poles                     | 4 p             |
| Voltage                   | 500 V           |
| Clock position            | 7 h             |
| Hertz                     | 50-60 Hz        |
| Connection technology     | Screw terminals |
| Contact                   | standard        |
| Protection type           | IP 44           |
| Weight                    | 331 g           |
| Declaration of Conformity | VDE, EAC, CQC   |