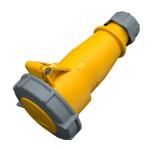

## **Connector AM-TOP®**

Part no. 539

- screw terminals

- single part body cable gland and sealing strain relief and protection against kinking