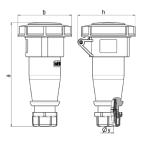

## Drawing

| Drawing                  | Amp.  |      | 16   |      |     | 32  |     |
|--------------------------|-------|------|------|------|-----|-----|-----|
| 3 MB 62                  | Poles | 3    | 4    | 5    | 3   | 4   | 5   |
| Dim. in mm               | а     | 146  | 166  | 172  | 212 | 212 | 213 |
|                          | b     | 72   | 79   | 89   | 96  | 96  | 102 |
|                          | h     | 80   | 88   | 95   | 98  | 98  | 105 |
|                          | у     | 14.5 | 16   | 16   | 22  | 22  | 22  |
|                          |       |      |      |      |     |     |     |
| Terminal for cond. cross |       | 1    | 1    | 1    | 2.5 | 2.5 | 2.5 |
| section (mm²) minmax.    |       | —2.5 | —2.5 | —2.5 | 6   | —6  | —6  |