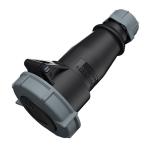

## **Connector AM-TOP®**

Part no. 545

- screw terminals

- single part body cable gland and sealing strain relief and protection against kinking