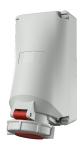

## Wall mounted receptacle

Part no. 5511

- screw terminals
- suitable for through wiring
- with fixing points for terminal strip part no. 40113

## **Technical specifications**

| Ampere                    | 16 A            |
|---------------------------|-----------------|
| Poles                     | 4 p             |
| Voltage                   | 400 V           |
| Clock position            | 6 h             |
| Hertz                     | 50-60 Hz        |
| Connection technology     | Screw terminals |
| Contact                   | standard        |
| Protection type           | IP 67           |
| Weight                    | 728 g           |
| Declaration of Conformity | EAC, CQC        |