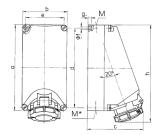

## Drawing

| 1 MB 206         | Poles    | 3             | 4    | 5    | 3    | 4          | 5    |  |
|------------------|----------|---------------|------|------|------|------------|------|--|
| Dim. in mm       | а        | 225           | 225  | 225  | 225  | 225        | 225  |  |
|                  | b        | 118           | 118  | 118  | 118  | 118        | 118  |  |
|                  | c        | 144           | 150  | 152  | 155  | 155        | 159  |  |
|                  | d        | 208           | 208  | 208  | 208  | 208        | 208  |  |
|                  | е        | 101           | 101  | 101  | 101  | 101        | 101  |  |
|                  | f        | 6.3           | 6.3  | 6.3  | 6.3  | 6.3        | 6.3  |  |
|                  | g.       | 8             | 8    | 8    | 8    | 8          | 8    |  |
|                  | ĥ        | 249           | 251  | 253  | 255  | 253        | 259  |  |
|                  | M        | 1x25 and 1x32 |      |      | 1x2  | 5 and 1x32 |      |  |
|                  | M*       | 2x25          | 2x25 | 2x25 | 2x25 | 2x25       | 2x25 |  |
| Max. cable diam  | ı. (mm)  | 25            | 25   | 25   | 25   | 25         | 25   |  |
| Terminal for con | d. cross | 1.5           | 1.5  | 1.5  | 2.5  | 2.5        | 2.5  |  |
| section (mm²) m  | inmax.   | -4            | -4   | -4   | —10  | —10        | —10  |  |