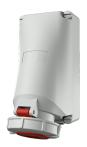

## Wall mounted receptacle

Part no. 5513

- screw terminals
- suitable for through wiring with fixing points for terminal strip part no. 40113

## **Technical specifications**

| Ampere                    | 32 A            |
|---------------------------|-----------------|
| Poles                     | 4 p             |
| Voltage                   | 400 V           |
| Clock position            | 6 h             |
| Hertz                     | 50-60 Hz        |
| Connection technology     | Screw terminals |
| Contact                   | standard        |
| Protection type           | IP 67           |
| Weight                    | 806 g           |
| Declaration of Conformity | EAC, CQC        |