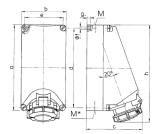

## Drawing

| 1 MB 206         | Poles     | 3             | 4    | 5    | 3    | 4          | 5    |  |
|------------------|-----------|---------------|------|------|------|------------|------|--|
| Dim. in mm       | а         | 225           | 225  | 225  | 225  | 225        | 225  |  |
|                  | b         | 118           | 118  | 118  | 118  | 118        | 118  |  |
|                  | c         | 144           | 150  | 152  | 155  | 155        | 159  |  |
|                  | d         | 208           | 208  | 208  | 208  | 208        | 208  |  |
|                  | е         | 101           | 101  | 101  | 101  | 101        | 101  |  |
|                  | f         | 6.3           | 6.3  | 6.3  | 6.3  | 6.3        | 6.3  |  |
|                  | g.        | 8             | 8    | 8    | 8    | 8          | 8    |  |
|                  | h         | 249           | 251  | 253  | 255  | 253        | 259  |  |
|                  | M         | 1x25 and 1x32 |      |      | 1x2  | 5 and 1x32 |      |  |
|                  | M*        | 2x25          | 2x25 | 2x25 | 2x25 | 2x25       | 2x25 |  |
| Max. cable dian  | n. (mm)   | 25            | 25   | 25   | 25   | 25         | 25   |  |
| Terminal for cor | nd. cross | 1.5           | 1.5  | 1.5  | 2.5  | 2.5        | 2.5  |  |
| section (mm²) m  | inmax.    | -4            | -4   | -4   | —10  | -10        | —10  |  |