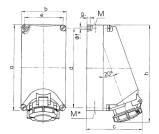

## Drawing

| 1 MB 206         | Poles     | 3             | 4    | 5    | 3             | 4    | 5    |
|------------------|-----------|---------------|------|------|---------------|------|------|
| Dim. in mm       | а         | 225           | 225  | 225  | 225           | 225  | 225  |
|                  | b         | 118           | 118  | 118  | 118           | 118  | 118  |
|                  | c         | 144           | 150  | 152  | 155           | 155  | 159  |
|                  | d         | 208           | 208  | 208  | 208           | 208  | 208  |
|                  | e         | 101           | 101  | 101  | 101           | 101  | 101  |
|                  | f         | 6.3           | 6.3  | 6.3  | 6.3           | 6.3  | 6.3  |
|                  | g.        | 8             | 8    | 8    | 8             | 8    | 8    |
|                  | ĥ         | 249           | 251  | 253  | 255           | 253  | 259  |
|                  | M         | 1x25 and 1x32 |      |      | 1x25 and 1x32 |      |      |
|                  | M*        | 2x25          | 2x25 | 2x25 | 2x25          | 2x25 | 2x25 |
| Max. cable dian  | n. (mm)   | 25            | 25   | 25   | 25            | 25   | 25   |
| Terminal for cor | nd. cross | 1.5           | 1.5  | 1.5  | 2.5           | 2.5  | 2.5  |
| section (mm²) m  | ninmax.   | -4            | -4   | -4   | —10           | -10  | -10  |