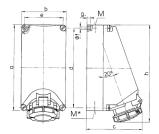

## Drawing

| 1 MB 206         | Poles     | 3             | 4    | 5    | 3    | 4          | 5    |  |
|------------------|-----------|---------------|------|------|------|------------|------|--|
| Dim. in mm       | а         | 225           | 225  | 225  | 225  | 225        | 225  |  |
|                  | b         | 118           | 118  | 118  | 118  | 118        | 118  |  |
|                  | c         | 144           | 150  | 152  | 155  | 155        | 159  |  |
|                  | d         | 208           | 208  | 208  | 208  | 208        | 208  |  |
|                  | е         | 101           | 101  | 101  | 101  | 101        | 101  |  |
|                  | f         | 6.3           | 6.3  | 6.3  | 6.3  | 6.3        | 6.3  |  |
|                  | g.        | 8             | 8    | 8    | 8    | 8          | 8    |  |
|                  | h         | 249           | 251  | 253  | 255  | 253        | 259  |  |
|                  | M         | 1x25 and 1x32 |      |      | 1x2  | 5 and 1x32 |      |  |
|                  | M*        | 2x25          | 2x25 | 2x25 | 2x25 | 2x25       | 2x25 |  |
| Max. cable dian  | n. (mm)   | 25            | 25   | 25   | 25   | 25         | 25   |  |
| Terminal for cor | nd. cross | 1.5           | 1.5  | 1.5  | 2.5  | 2.5        | 2.5  |  |
| section (mm²) m  | ninmax.   | -4            | -4   | -4   | —10  | -10        | —10  |  |