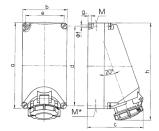

## Drawing

| 1 MB 206         | Poles    | 3             | 4    | 5    | 3             | 4    | 5    |
|------------------|----------|---------------|------|------|---------------|------|------|
| Dim. in mm       | а        | 225           | 225  | 225  | 225           | 225  | 225  |
|                  | b        | 118           | 118  | 118  | 118           | 118  | 118  |
|                  | c        | 144           | 150  | 152  | 155           | 155  | 159  |
|                  | d        | 208           | 208  | 208  | 208           | 208  | 208  |
|                  | е        | 101           | 101  | 101  | 101           | 101  | 101  |
|                  | f        | 6.3           | 6.3  | 6.3  | 6.3           | 6.3  | 6.3  |
|                  | g.       | 8             | 8    | 8    | 8             | 8    | 8    |
|                  | h        | 249           | 251  | 253  | 255           | 253  | 259  |
|                  | M        | 1x25 and 1x32 |      |      | 1x25 and 1x32 |      |      |
|                  | M*       | 2x25          | 2x25 | 2x25 | 2x25          | 2x25 | 2x25 |
| Max. cable diam  | . (mm)   | 25            | 25   | 25   | 25            | 25   | 25   |
| Terminal for con | d. cross | 1.5           | 1.5  | 1.5  | 2.5           | 2.5  | 2.5  |
| section (mm2) m  | inmax.   | -4            | -4   | -4   | —10           | —10  | -10  |