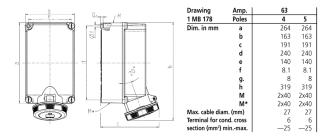

## **Technical specifications**

| Ampere                    | 63 A                                                                      |
|---------------------------|---------------------------------------------------------------------------|
| Poles                     | 4 p                                                                       |
| Voltage                   | 400 V                                                                     |
| Clock position            | 6 h                                                                       |
| Hertz                     | 50-60 Hz                                                                  |
| Connection technology     | Screw terminals                                                           |
| Contact                   | highly heat resistant contact carrier, nickel plated contacts, X-CONTACT® |
| Protection type           | IP 67                                                                     |
| Weight                    | 1683 g                                                                    |
| Declaration of Conformity | EAC                                                                       |

## Drawing