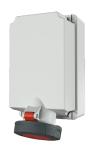

Wall mounted receptacle

Part no. 5517A

- screw terminals
- X-CONTACT® •
- •
- suitable for through wiring with fixing points for terminal strip part no. 40114 or 40115 •
- products with pilot contact on request