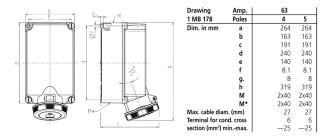

## **Technical specifications**

| Ampere                    | 63 A                                                                      |
|---------------------------|---------------------------------------------------------------------------|
| Poles                     | 4 p                                                                       |
| Voltage                   | 500 V                                                                     |
| Clock position            | 7 h                                                                       |
| Hertz                     | 50-60 Hz                                                                  |
| Connection technology     | Screw terminals                                                           |
| Contact                   | highly heat resistant contact carrier, nickel plated contacts, X-CONTACT® |
| Protection type           | IP 67                                                                     |
| Weight                    | 1688 g                                                                    |
| Declaration of Conformity | EAC                                                                       |

## Drawing