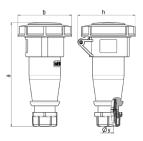

## Drawing

| Poles   | 3                | 4                                                                     | 5                                            | 3                                                                                                                                                | 4                                                                                                                                               | 5                                                                                                                                                                            |
|---------|------------------|-----------------------------------------------------------------------|----------------------------------------------|--------------------------------------------------------------------------------------------------------------------------------------------------|-------------------------------------------------------------------------------------------------------------------------------------------------|------------------------------------------------------------------------------------------------------------------------------------------------------------------------------|
| а       | 146              | 166                                                                   | 172                                          | 212                                                                                                                                              | 212                                                                                                                                             | 213                                                                                                                                                                          |
| b       | 72               | 79                                                                    | 89                                           | 96                                                                                                                                               | 96                                                                                                                                              | 102                                                                                                                                                                          |
| h       | 80               | 88                                                                    | 95                                           | 98                                                                                                                                               | 98                                                                                                                                              | 105                                                                                                                                                                          |
| у       | 14.5             | 16                                                                    | 16                                           | 22                                                                                                                                               | 22                                                                                                                                              | 22                                                                                                                                                                           |
|         |                  |                                                                       |                                              |                                                                                                                                                  |                                                                                                                                                 |                                                                                                                                                                              |
| . cross | 1                | 1                                                                     | 1                                            | 2.5                                                                                                                                              | 2.5                                                                                                                                             | 2.5                                                                                                                                                                          |
| max.    | —2.5             | <b>—</b> 2.5                                                          | —2.5                                         | —6                                                                                                                                               | <b>—</b> 6                                                                                                                                      | <b>—</b> 6                                                                                                                                                                   |
|         | a<br>b<br>h<br>y | <ul> <li>a 146</li> <li>b 72</li> <li>h 80</li> <li>y 14.5</li> </ul> | a 146 166<br>b 72 79<br>h 80 88<br>y 14.5 16 | a     146     166     172       b     72     79     89       h     80     88     95       y     14.5     16     16       cross     1     1     1 | a     146     166     172     212       b     72     79     89     96       h     80     88     95     98       y     14.5     16     16     22 | a     146     166     172     212     212       b     72     79     89     96     96       h     80     88     95     98     98       y     14.5     16     16     22     22 |