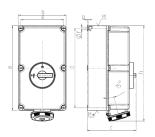

## Drawing

| Drawing          | Amp.     | 125         |      |      |
|------------------|----------|-------------|------|------|
| 1 MB 177         | Poles    | 3           | 4    | 5    |
| Dim. in mm       | a        | 460         | 460  | 460  |
|                  | b        | 260         | 260  | 260  |
|                  | c        | 270         | 270  | 270  |
|                  | d        | 434         | 434  | 434  |
|                  | e        | 234         | 234  | 234  |
|                  | f        | 11          | 11   | 11   |
|                  | g.       | 9           | 9    | 9    |
|                  | h        | 519         | 519  | 519  |
|                  | M        | 63          | 63   | 63   |
|                  | М*       | 2x63        | 2x63 | 2x63 |
| Max. cable diam  | (mm)     | 44          | 44   | 44   |
| Terminal for con | d. cross | 25          | 25   | 25   |
| section (mm²) m  | nmax.    | <b>—</b> 70 | 70   | -70  |