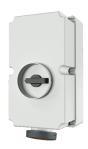

## Wall mounted receptacle

Part no. 5691A

- screw terminals
- X-CONTACT®
- switched
- mechanical DUO-interlock
- upon request with provision for an additional padlock

## **Technical specifications**

| Amnoro                    | 125 A           |
|---------------------------|-----------------|
| Ampere                    |                 |
| Poles                     | 4 p             |
| Voltage                   | 400 V           |
| Clock position            | 6 h             |
| Hertz                     | 50-60 Hz        |
| Connection technology     | Screw terminals |
| Contact                   | X-CONTACT®      |
| Protection type           | IP 67           |
| Enclosure material        | Plastic         |
| Weight                    | 7718 g          |
| Declaration of Conformity | EAC, CQC        |