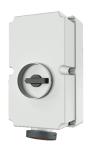

## Wall mounted receptacle

Part no. 5692A

- screw terminals
- X-CONTACT®
- switched
- mechanical DUO-interlock
- upon request with provision for an additional padlock

## **Technical specifications**

| Ampere                    | 125 A           |
|---------------------------|-----------------|
| Poles                     | 5 p             |
| Voltage                   | 400 V           |
| Clock position            | 6 h             |
| Hertz                     | 50-60 Hz        |
| Connection technology     | Screw terminals |
| Contact                   | X-CONTACT®      |
| Protection type           | IP 67           |
| Enclosure material        | Plastic         |
| Weight                    | 8344 g          |
| Declaration of Conformity | EAC, CQC        |