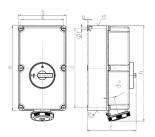

## Drawing

| Drawing          | Amp.     |                | 125            |      |
|------------------|----------|----------------|----------------|------|
| 1 MB 177         | Poles    | 3              | 4              | 5    |
| Dim. in mm       | а        | 460            | 460            | 460  |
|                  | Ь        | 260            | 260            | 260  |
|                  | c        | 270            | 270            | 270  |
|                  | d        | 434            | 434            | 434  |
|                  | e        | 234            | 234            | 234  |
|                  | f        | 11             | 11             | 11   |
|                  | g.       | 9              | 9              | 9    |
|                  | h        | 519            | 519            | 519  |
|                  | M        | 63             | 63             | 63   |
|                  | М*       | 2x63           | 2x63           | 2x63 |
| Max. cable diam  | . (mm)   | 44             | 44             | 44   |
| Terminal for con | d. cross | 25             | 25             | 25   |
| section (mm²) m  | inmax.   | <del></del> 70 | <del></del> 70 | 70   |