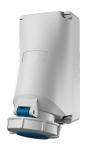

## Wall mounted receptacle

Part no. 5756

- screw terminals
- suitable for through wiring
- with fixing points for terminal strip part no. 40113

## **Technical specifications**

| Ampere                    | 32 A            |
|---------------------------|-----------------|
| Poles                     | 4 p             |
| Voltage                   | 230 V           |
| Clock position            | 9 h             |
| Hertz                     | 50-60 Hz        |
| Connection technology     | Screw terminals |
| Contact                   | standard        |
| Protection type           | IP 67           |
| Weight                    | 770 g           |
| Declaration of Conformity | EAC, CQC        |