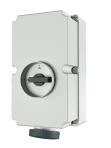

Wall mounted receptacle

Part no. 5887A

- screw terminals
- X-CONTACT®
- switched

•

•

•

- mechanical DUO-interlock
- upon request with provision for an additional padlock

## **Technical specifications**

| Ampere                    | 125 A           |
|---------------------------|-----------------|
| Poles                     | 4 p             |
| Voltage                   | 230 V           |
| Clock position            | 9 h             |
| Hertz                     | 50-60 Hz        |
| Connection technology     | Screw terminals |
| Contact                   | X-CONTACT®      |
| Protection type           | IP 67           |
| Enclosure material        | Plastic         |
| Weight                    | 7817 g          |
| Declaration of Conformity | EAC             |