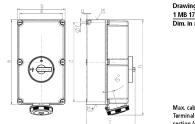

## Drawing

| Drawing                      | Amp.      |      | 125  |      |
|------------------------------|-----------|------|------|------|
| 1 MB 177                     | Poles     | 3    | 4    | 5    |
| Dim. in mm                   | а         | 460  | 460  | 460  |
|                              | b         | 260  | 260  | 260  |
|                              | c         | 270  | 270  | 270  |
|                              | d         | 434  | 434  | 434  |
|                              | е         | 234  | 234  | 234  |
|                              | f         | 11   | 11   | 11   |
|                              | g.        | 9    | 9    | 9    |
|                              | ĥ         | 519  | 519  | 519  |
|                              | м         | 63   | 63   | 63   |
|                              | M*        | 2x63 | 2x63 | 2x63 |
| Max. cable dian              | 1. (mm)   | 44   | 44   | 44   |
| Terminal for cor             | nd. cross | 25   | 25   | 25   |
| section (mm <sup>2</sup> ) m | inmax.    | 70   | -70  | -70  |