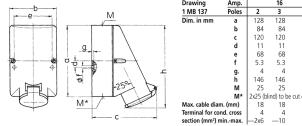

## Drawing

| Drawing                       | Amp.     |                            | 16  |                            |      | 32  |  |
|-------------------------------|----------|----------------------------|-----|----------------------------|------|-----|--|
| 1 MB 137                      | Poles    | 2                          | 3   |                            | 2    | 3   |  |
| Dim. in mm                    | а        | 128                        | 128 |                            | 128  | 128 |  |
|                               | b        | 84                         | 84  |                            | 84   | 84  |  |
|                               | c        | 120                        | 120 |                            | 120  | 120 |  |
|                               | d        | 11                         | 11  |                            | 11   | 11  |  |
|                               | е        | 68                         | 68  |                            | 68   | 68  |  |
|                               | f        | 5.3                        | 5.3 |                            | 5.3  | 5.3 |  |
|                               | g.       | 4                          | 4   |                            | 4    | 4   |  |
|                               | ĥ        | 146                        | 146 |                            | 146  | 146 |  |
|                               | м        | 25                         | 25  |                            | 32   | 32  |  |
|                               | M*       | 2x25 (blind) to be cut out |     | 2x25 (blind) to be cut out |      |     |  |
| Max. cable diam.              | (mm)     | 18                         | 18  |                            | 25   | 25  |  |
| Terminal for cond             | l. cross | 4                          | 4   |                            | 4    | 4   |  |
| section (mm <sup>2</sup> ) mi | nmax.    | —2x6                       | -10 |                            | —2x6 | —10 |  |