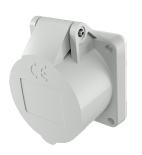

## Panel mounted receptacle

Part no. 609

screw terminals straight

## Technical specifications

| Ampere                    | 16 A            |
|---------------------------|-----------------|
| Poles                     | 2 p             |
| Voltage                   | 50 V            |
| Clock position            | 10 h            |
| Connection technology     | Screw terminals |
| Contact                   | standard        |
| Protection type           | IP 44           |
| Flange                    | 55x55 mm        |
| Fixing hole               | 45x45 mm        |
| Weight                    | 108 g           |
| Declaration of Conformity | EAC, CQC        |