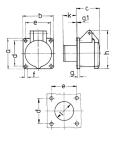

## Drawing

| Drawing                      | Amp.      |     | 16  |     | 32  |  |
|------------------------------|-----------|-----|-----|-----|-----|--|
| 1 MB 136                     | Poles     | 2   | 3   | 2   | 3   |  |
| Dim. in mm                   | а         | 55  | 55  | 55  | 55  |  |
|                              | b         | 55  | 55  | 55  | 55  |  |
|                              | с         | 44  | 44  | 44  | 44  |  |
|                              | d         | 45  | 45  | 45  | 45  |  |
|                              | е         | 45  | 45  | 45  | 45  |  |
|                              | f         | 4.2 | 4.2 | 4.2 | 4.2 |  |
|                              | g.        | 8   | 8   | 8   | 8   |  |
|                              | g.1       | 2   | 2   | 2   | 2   |  |
|                              | ĥ         | 67  | 67  | 67  | 67  |  |
|                              | k         | 22  | 22  | 22  | 22  |  |
|                              | 1         | 34  | 34  | 34  | 34  |  |
| Terminal for con             | nd. cross | 4   | 4   | 4   | 4   |  |
| section (mm <sup>2</sup> ) m | ninmax.   | -10 | —10 | —10 | —10 |  |