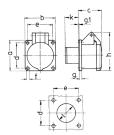

## Drawing

| Drawing          | Amp.     |     | 16  |     | 32  |     |
|------------------|----------|-----|-----|-----|-----|-----|
| 1 MB 136         | Poles    | 2   | 3   | 2   | 3   |     |
| Dim. in mm       | а        | 55  | 55  | 55  | 55  |     |
|                  | b        | 55  | 55  | 55  | 55  |     |
|                  | c        | 44  | 44  | 44  | 44  |     |
|                  | d        | 45  | 45  | 45  | 45  |     |
|                  | e        | 45  | 45  | 45  | 45  |     |
|                  | f        | 4.2 | 4.2 | 4.2 | 4.2 |     |
|                  | g.       | 8   | 8   | 8   | 8   |     |
|                  | g.1      | 2   | 2   | 2   | 2   |     |
|                  | h        | 67  | 67  | 67  | 67  |     |
|                  | k        | 22  | 22  | 22  | 22  |     |
|                  | - 1      | 34  | 34  | 34  | 34  |     |
| Terminal for con | d. cross | 4   | 4   | 4   | 4   |     |
| section (mm²) m  | inmax.   | —10 | —10 | —10 | —10 | - 1 |