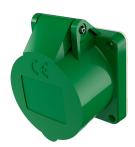

## Panel mounted receptacle

Part no. 622

- screw terminals
- straight

## Technical specifications

| Ampere                    | 32 A            |
|---------------------------|-----------------|
| Poles                     | 2 p             |
| Voltage                   | 50 V            |
| Clock position            | 10 h            |
| Connection technology     | Screw terminals |
| Contact                   | standard        |
| Protection type           | IP 44           |
| Flange                    | 55x55 mm        |
| Fixing hole               | 45x45 mm        |
| Weight                    | 108 g           |
| Declaration of Conformity | EAC, CQC        |