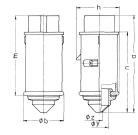

## Drawing

| Drawing                            | Amp.  |     | 16  |     | 32  |  |
|------------------------------------|-------|-----|-----|-----|-----|--|
| 2 MB 159                           | Poles | 2   | 3   | 2   | 3   |  |
| Dim. in mm                         | а     | 130 | 130 | 130 | 130 |  |
|                                    | b     | 55  | 55  | 55  | 55  |  |
|                                    | h     | 58  | 58  | 58  | 58  |  |
|                                    | m     | 108 | 108 | 108 | 108 |  |
|                                    | n     | 107 | 107 | 107 | 107 |  |
|                                    | у     | 25  | 25  | 25  | 25  |  |
|                                    | z     | 9   | 9   | 9   | 9   |  |
| Terminal for cond. cross           |       | 4   | 4   | 4   | 4   |  |
| section (mm <sup>2</sup> ) minmax. |       | -10 | -10 | -10 | -10 |  |