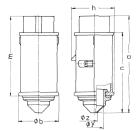

## Drawing

| 2 MB 159                 | Poles  | 2   | 3   | 2   | 3   |  |
|--------------------------|--------|-----|-----|-----|-----|--|
| Dim. in mm               | а      | 130 | 130 | 130 | 130 |  |
|                          | b      | 55  | 55  | 55  | 55  |  |
|                          | h      | 58  | 58  | 58  | 58  |  |
|                          | m      | 108 | 108 | 108 | 108 |  |
|                          | n      | 107 | 107 | 107 | 107 |  |
|                          | у      | 25  | 25  | 25  | 25  |  |
|                          | z      | 9   | 9   | 9   | 9   |  |
| Terminal for cond. cross |        | 4   | 4   | 4   | 4   |  |
| section (mm²) m          | inmax. | -10 | —10 | —10 | —10 |  |