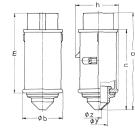

## Drawing

| Drawing                  | Amp.  |     | 16  |     | 32  |  |
|--------------------------|-------|-----|-----|-----|-----|--|
| 2 MB 159                 | Poles | 2   | 3   | 2   | 3   |  |
| Dim. in mm               | а     | 130 | 130 | 130 | 130 |  |
|                          | b     | 55  | 55  | 55  | 55  |  |
|                          | h     | 58  | 58  | 58  | 58  |  |
|                          | m     | 108 | 108 | 108 | 108 |  |
|                          | n     | 107 | 107 | 107 | 107 |  |
|                          | у     | 25  | 25  | 25  | 25  |  |
|                          | z     | 9   | 9   | 9   | 9   |  |
| Terminal for cond. cross |       | 4   | 4   | 4   | 4   |  |
| section (mm²) minmax.    |       | -10 | -10 | -10 | -10 |  |