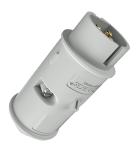

## Plug

Part no. 637A

screw terminals with grommet

## Technical specifications

| Ampere                    | 16 A            |
|---------------------------|-----------------|
| Poles                     | 3 p             |
| Voltage                   | 40-50 V         |
| Clock position            | 12 h            |
| Hertz                     | 50-60 Hz        |
| Connection technology     | Screw terminals |
| Contact                   | standard        |
| Protection type           | IP 44           |
| Weight                    | 153 g           |
| Declaration of Conformity | EAC, CQC        |