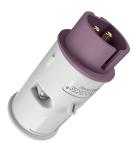

Plug

Part no. 642A

screw terminals with grommet

## Technical specifications

| Ampere                    | 32 A            |
|---------------------------|-----------------|
| Poles                     | 2 p             |
| Voltage                   | 20-25 V         |
| Hertz                     | 50-60 Hz        |
| Connection technology     | Screw terminals |
| Contact                   | standard        |
| Protection type           | IP 44           |
| Weight                    | 141 g           |
| Declaration of Conformity | EAC             |