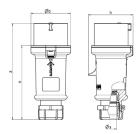

## Drawing

| Drawing                  | Amp.  |      | 16           |       |      | 32   |     |
|--------------------------|-------|------|--------------|-------|------|------|-----|
| 2 MB 214                 | Poles | 3    | 4            | 5     | 3    | 4    | 5   |
| Dim. in mm               | а     | 148  | 160          | 160   | 197  | 197  | 197 |
|                          | b     | 55   | 65.6         | 65.6  | 75   | 75   | 75  |
|                          | h     | 61   | 72.5         | 72.5  | 80.5 | 80.5 | 85  |
|                          | n     | 112  | 123.5        | 123.5 | 152  | 152  | 152 |
|                          | у     | 14.5 | 16           | 16    | 22   | 22   | 22  |
| Terminal for cond. cross |       | 1    | 1            | 1     | 2.5  | 2.5  | 2.5 |
| section (mm²) minmax.    |       | —2.5 | <b>—</b> 2.5 | —2.5  | 6    | -6   | —6  |