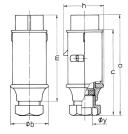

## Drawing

| Drawing                            | Amp.  | 1    | 16   |      | 32   |  |
|------------------------------------|-------|------|------|------|------|--|
| 2 MB 158                           | Poles | 2    | 3    | 2    | 3    |  |
| Dim. in mm                         | а     | 150  | 150  | 150  | 150  |  |
|                                    | b     | 55   | 55   | 55   | 55   |  |
|                                    | h     | 58   | 58   | 58   | 58   |  |
|                                    | m     | 128  | 128  | 128  | 128  |  |
|                                    | n     | 130  | 130  | 130  | 130  |  |
|                                    | У     | 24.7 | 24.7 | 24.7 | 24.7 |  |
|                                    |       |      |      |      |      |  |
| Terminal for cond. cross           |       | 4    | 4    | 4    | 4    |  |
| section (mm <sup>2</sup> ) minmax. |       | —10  | —10  | —10  | —10  |  |