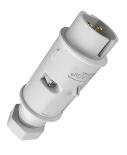

## Plug

Part no. 669A

screw terminals with cable gland

## Technical specifications

| Ampere                    | 32 A            |
|---------------------------|-----------------|
| Poles                     | 2 p             |
| Voltage                   | 40-50 V         |
| Clock position            | 12 h            |
| Hertz                     | 50-60 Hz        |
| Connection technology     | Screw terminals |
| Contact                   | standard        |
| Protection type           | IP 44           |
| Weight                    | 163 g           |
| Declaration of Conformity | EAC, CQC        |