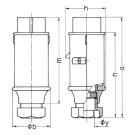

## Drawing

| Drawing         | Amp.      | 16   |      |  | 32   |      |  |
|-----------------|-----------|------|------|--|------|------|--|
| 2 MB 158        | Poles     | 2    | 3    |  | 2    | 3    |  |
| Dim. in mm      | а         | 150  | 150  |  | 150  | 150  |  |
|                 | b         | 55   | 55   |  | 55   | 55   |  |
|                 | h         | 58   | 58   |  | 58   | 58   |  |
|                 | m         | 128  | 128  |  | 128  | 128  |  |
|                 | n         | 130  | 130  |  | 130  | 130  |  |
|                 | У         | 24.7 | 24.7 |  | 24.7 | 24.7 |  |
| Terminal for co | nd. cross | 4    | 4    |  | 4    | 4    |  |
| section (mm²) r | ninmax.   | _10  | -10  |  | _10  | -10  |  |