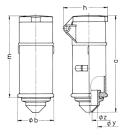

## Drawing

| Drawing                  | Amp.  |     | 16  |     | 32  |  |
|--------------------------|-------|-----|-----|-----|-----|--|
| 3 MB 37                  | Poles | 2   | 3   | 2   | 3   |  |
| Dim. in mm               | a     | 144 | 144 | 144 | 144 |  |
|                          | b     | 55  | 55  | 55  | 55  |  |
|                          | h     | 67  | 67  | 67  | 67  |  |
|                          | m     | 122 | 122 | 122 | 122 |  |
|                          | у     | 25  | 25  | 25  | 25  |  |
|                          | z     | 9   | 9   | 9   | 9   |  |
|                          |       |     |     |     |     |  |
| Terminal for cond. cross |       | 4   | 4   | 4   | 4   |  |
| section (mm²) minmax.    |       | —10 | —10 | —10 | —10 |  |