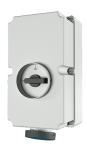

## Wall mounted receptacle

Part no. 7000

- screw terminals
- X-CONTACT®
- switched
- mechanical DUO-interlock
- upon request with provision for an additional padlock

## **Technical specifications**

| Ampere                    | 125 A           |
|---------------------------|-----------------|
| Poles                     | 3 p             |
| Voltage                   | 230 V           |
| Clock position            | 6 h             |
| Hertz                     | 50-60 Hz        |
| Connection technology     | Screw terminals |
| Contact                   | X-CONTACT®      |
| Protection type           | IP 67           |
| Enclosure material        | Plastic         |
| Weight                    | 7400 g          |
| Declaration of Conformity | EAC, CQC        |