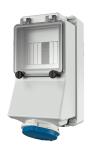

Wall mounted receptacle

Part no. 7007

- screw terminals with DIN rail
- optional fitting of Neozed, Diazed, circuit-breakers and RCD's

## Technical specifications

| Ampere                    | 16 A            |
|---------------------------|-----------------|
| Poles                     | 3 p             |
| Voltage                   | 230 V           |
| Clock position            | 6 h             |
| Hertz                     | 50-60 Hz        |
| Connection technology     | Screw terminals |
| Contact                   | standard        |
| Protection type           | IP 44           |
| Enclosure material        | Plastic         |
| Weight                    | 940 g           |
| Declaration of Conformity | EAC             |