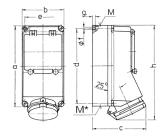

## Drawing

| Drawing                      | Amp.     |               | 16   |      |               | 32   |      |
|------------------------------|----------|---------------|------|------|---------------|------|------|
| 1 MB 168                     | Poles    | 3             | 4    | 5    | 3             | 4    | 5    |
| Dim. in mm                   | а        | 225           | 225  | 225  | 225           | 225  | 225  |
|                              | b        | 118           | 118  | 118  | 118           | 118  | 118  |
|                              | c        | 141           | 141  | 141  | 146           | 146  | 146  |
|                              | d        | 208           | 208  | 208  | 208           | 208  | 208  |
|                              | e        | 101           | 101  | 101  | 101           | 101  | 101  |
|                              | f        | 6.3           | 6.3  | 6.3  | 6.3           | 6.3  | 6.3  |
|                              | g.       | 8             | 8    | 8    | 8             | 8    | 8    |
|                              | h        | 250           | 252  | 254  | 264           | 264  | 264  |
|                              | м        | 1x25 and 1x32 |      |      | 1x25 and 1x32 |      |      |
|                              | M*       | 2x25          | 2x25 | 2x25 | 2x25          | 2x25 | 2x25 |
| Max. cable diam              | . (mm)   | 25            | 25   | 25   | 25            | 25   | 25   |
| Terminal for con             | d. cross | 1.5           | 1.5  | 1.5  | 2.5           | 2.5  | 2.5  |
| section (mm <sup>2</sup> ) m | inmax.   | —4            | —4   | 4    | 10            | —10  | -10  |