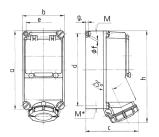

## Drawing

| Drawing         | Amp.      |               | 16   |               | 32   |      |
|-----------------|-----------|---------------|------|---------------|------|------|
| 1 MB 378        | Poles     | 3             | 4    | 5             | 4    | 5    |
| Dim. in mm      | а         | 225           | 225  | 225           | 225  | 225  |
|                 | b         | 118           | 118  | 118           | 118  | 118  |
|                 | c         | 144           | 146  | 147           | 152  | 153  |
|                 | d         | 208           | 208  | 208           | 208  | 208  |
|                 | е         | 101           | 101  | 101           | 101  | 101  |
|                 | f         | 6.3           | 6.3  | 6.3           | 6.3  | 6.3  |
|                 | g.        | 8             | 8    | 8             | 8    | 8    |
|                 | h         | 252           | 255  | 259           | 268  | 274  |
|                 | M         | 1x25 and 1x32 |      | 1x25 and 1x32 |      |      |
|                 | M*        | 2x25          | 2x25 | 2x25          | 2x25 | 2x25 |
| Max. cable dia  | m. (mm)   | 25            | 25   | 25            | 25   | 25   |
| Terminal for co | nd. cross | 1.5           | 1.5  | 1.5           | 2.5  | 2.5  |
| section (mm²) r | nin -may  | _4            | 4    | 1             | 10   | 10   |