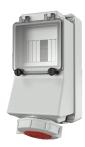

## Wall mounted receptacle

Part no. 7129

- screw terminals
- with DIN rail, optional fitting of Neozed, Diazed, circuit-breakers and RCD's

## Technical specifications

| Ampere                    | 16 A            |
|---------------------------|-----------------|
| Poles                     | 4 p             |
| Voltage                   | 400 V           |
| Clock position            | 6 h             |
| Hertz                     | 50-60 Hz        |
| Connection technology     | Screw terminals |
| Contact                   | standard        |
| Protection type           | IP 67           |
| Enclosure material        | Plastic         |
| Weight                    | 925 g           |
| Declaration of Conformity | EAC, CQC        |