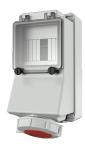

## Wall mounted receptacle

Part no. 7130

- screw terminals
- with DIN rail, optional fitting of Neozed, Diazed, circuit-breakers and RCD's

## Technical specifications

| Ampere                    | 16 A            |
|---------------------------|-----------------|
| Poles                     | 5 p             |
| Voltage                   | 400 V           |
| Clock position            | 6 h             |
| Hertz                     | 50-60 Hz        |
| Connection technology     | Screw terminals |
| Contact                   | standard        |
| Protection type           | IP 67           |
| Enclosure material        | Plastic         |
| Weight                    | 988 g           |
| Declaration of Conformity | EAC, CQC        |