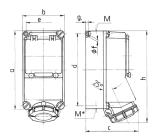

## Drawing

| Drawing         | Amp.      | 1             | 16   |         | 32          |      |
|-----------------|-----------|---------------|------|---------|-------------|------|
| 1 MB 378        | Poles     | 3             | 4    | 5       | 4           | 5    |
| Dim. in mm      | а         | 225           | 225  | 225     | 225         | 225  |
|                 | b         | 118           | 118  | 118     | 118         | 118  |
|                 | c         | 144           | 146  | 147     | 152         | 153  |
|                 | d         | 208           | 208  | 208     | 208         | 208  |
|                 | е         | 101           | 101  | 101     | 101         | 101  |
|                 | f         | 6.3           | 6.3  | 6.3     | 6.3         | 6.3  |
|                 | g.        | 8             | 8    | 8       | 8           | 8    |
|                 | h         | 252           | 255  | 259     | 268         | 274  |
|                 | M         | 1x25 and 1x32 |      | 1x25 an | 25 and 1x32 |      |
|                 | M*        | 2x25          | 2x25 | 2x25    | 2x25        | 2x25 |
| Max. cable diar | m. (mm)   | 25            | 25   | 25      | 25          | 25   |
| Terminal for co | nd. cross | 1.5           | 1.5  | 1.5     | 2.5         | 2.5  |
| caction (mm2) n |           | 4             | 4    |         | 10          | 10   |