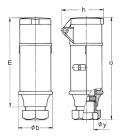

## Drawing

| Drawing                  | Amp.  |      | 16   |      | 32   |  |
|--------------------------|-------|------|------|------|------|--|
| 3 MB 36                  | Poles | 2    | 3    | 2    | 3    |  |
| Dim. in mm               | а     | 164  | 164  | 164  | 164  |  |
|                          | b     | 55   | 55   | 55   | 55   |  |
|                          | h     | 67   | 67   | 67   | 67   |  |
|                          | m     | 142  | 142  | 142  | 142  |  |
|                          | у     | 24.7 | 24.7 | 24.7 | 24.7 |  |
|                          |       |      |      |      |      |  |
| Terminal for cond. cross |       | 4    | 4    | 4    | 4    |  |
| section (mm²) minmax.    |       | —10  | —10  | —10  | —10  |  |