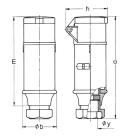

## Drawing

| Drawing                      | Amp.                               |      | 16   |      | 32   |  |
|------------------------------|------------------------------------|------|------|------|------|--|
| 3 MB 36                      | Poles                              | 2    | 3    | 2    | 3    |  |
| Dim. in mm                   | а                                  | 164  | 164  | 164  | 164  |  |
|                              | b                                  | 55   | 55   | 55   | 55   |  |
|                              | h                                  | 67   | 67   | 67   | 67   |  |
|                              | m                                  | 142  | 142  | 142  | 142  |  |
|                              | у                                  | 24.7 | 24.7 | 24.7 | 24.7 |  |
|                              |                                    |      |      |      |      |  |
| Terminal for cond. cross     |                                    | 4    | 4    | 4    | 4    |  |
| section (mm <sup>2</sup> ) n | section (mm <sup>2</sup> ) minmax. |      | —10  | —10  | —10  |  |