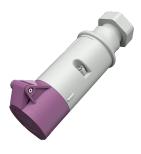

## Connector

Part no. 714A

screw terminals with cable gland

## Technical specifications

| Ampere                    | 16 A            |
|---------------------------|-----------------|
| Poles                     | 3 p             |
| Voltage                   | 20-25 V         |
| Hertz                     | 50-60 Hz        |
| Connection technology     | Screw terminals |
| Contact                   | standard        |
| Protection type           | IP 44           |
| Weight                    | 227 g           |
| Declaration of Conformity | EAC             |