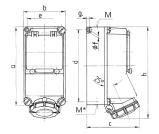

## Drawing

| Drawing                      | Amp.     |               | 16   |               | 32   |      |
|------------------------------|----------|---------------|------|---------------|------|------|
| 1 MB 378                     | Poles    | 3             | 4    | 5             | 4    | 5    |
| Dim. in mm                   | а        | 225           | 225  | 225           | 225  | 225  |
|                              | b        | 118           | 118  | 118           | 118  | 118  |
|                              | с        | 144           | 146  | 147           | 152  | 153  |
|                              | d        | 208           | 208  | 208           | 208  | 208  |
|                              | е        | 101           | 101  | 101           | 101  | 101  |
|                              | f        | 6.3           | 6.3  | 6.3           | 6.3  | 6.3  |
|                              | g.       | 8             | 8    | 8             | 8    | 8    |
|                              | h        | 252           | 255  | 259           | 268  | 274  |
|                              | м        | 1x25 and 1x32 |      | 1x25 and 1x32 |      |      |
|                              | M*       | 2x25          | 2x25 | 2x25          | 2x25 | 2x25 |
| Max. cable diam              | ı. (mm)  | 25            | 25   | 25            | 25   | 25   |
| Terminal for con             | d. cross | 1.5           | 1.5  | 1.5           | 2.5  | 2.5  |
| section (mm <sup>2</sup> ) m | inmax.   | -4            | -4   | 4             | 10   | 10   |