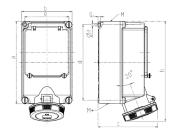

## Drawing

| Drawing                  | Amp.  | 63   |      |
|--------------------------|-------|------|------|
| 1 MB 619                 | Poles | 4    | 5    |
| Dim. in mm               | а     | 264  | 264  |
|                          | b     | 163  | 163  |
|                          | c     | 191  | 191  |
|                          | d     | 240  | 240  |
|                          | е     | 140  | 140  |
|                          | f     | 8.1  | 8.1  |
|                          | g.    | 8    | 8    |
|                          | h     | 319  | 319  |
|                          | M     | 40   | 40   |
|                          | M*    | 2x40 | 2x40 |
| Max. cable diam. (mm)    |       | 27   | 27   |
| Terminal for cond. cross |       | 6    | 6    |
| section (mm²) min -may   |       | 25   | 25   |