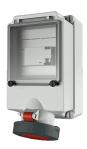

## Wall mounted receptacle

Part no. 7169

- screw terminals
- X-CONTACT®
- fused with RCD (0.03 A) other leakage current ratings on request

## **Technical specifications**

| Ampere                    | 63 A            |
|---------------------------|-----------------|
| Poles                     | 4 p             |
| Voltage                   | 400 V           |
| Clock position            | 6 h             |
| Hertz                     | 50-60 Hz        |
| Connection technology     | Screw terminals |
| Contact                   | X-CONTACT®      |
| Protection type           | IP 67           |
| Enclosure material        | Plastic         |
| Weight                    | 2600 g          |
| Declaration of Conformity | EAC, CQC        |