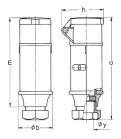

## Drawing

| Drawing          | Amp.     |      | 16   |      | 32   |  |
|------------------|----------|------|------|------|------|--|
| 3 MB 36          | Poles    | 2    | 3    | 2    | 3    |  |
| Dim. in mm       | а        | 164  | 164  | 164  | 164  |  |
|                  | b        | 55   | 55   | 55   | 55   |  |
|                  | h        | 67   | 67   | 67   | 67   |  |
|                  | m        | 142  | 142  | 142  | 142  |  |
|                  | у        | 24.7 | 24.7 | 24.7 | 24.7 |  |
|                  |          |      |      |      |      |  |
| Terminal for con | d. cross | 4    | 4    | 4    | 4    |  |
| section (mm²) m  | inmax.   | —10  | —10  | —10  | —10  |  |