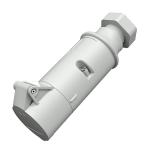

## Connector

Part no. 726A

screw terminalswith cable gland

## Technical specifications

| Ampere                    | 32 A            |
|---------------------------|-----------------|
| Poles                     | 2 p             |
| Voltage                   | 50 V            |
| Clock position            | 10 h            |
| Connection technology     | Screw terminals |
| Contact                   | standard        |
| Protection type           | IP 44           |
| Weight                    | 208 g           |
| Declaration of Conformity | EAC, CQC        |