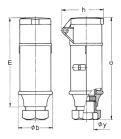

## Drawing

| Drawing                  | Amp.   |      | 16   |      | 32   |  |
|--------------------------|--------|------|------|------|------|--|
| 3 MB 36                  | Poles  | 2    | 3    | 2    | 3    |  |
| Dim. in mm               | а      | 164  | 164  | 164  | 164  |  |
|                          | b      | 55   | 55   | 55   | 55   |  |
|                          | h      | 67   | 67   | 67   | 67   |  |
|                          | m      | 142  | 142  | 142  | 142  |  |
|                          | у      | 24.7 | 24.7 | 24.7 | 24.7 |  |
|                          |        |      |      |      |      |  |
| Terminal for cond. cross |        | 4    | 4    | 4    | 4    |  |
| section (mm²) m          | inmax. | —10  | —10  | —10  | —10  |  |