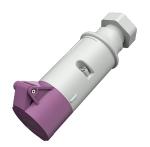

## Connector

Part no. 727A

screw terminalswith cable gland

## Technical specifications

| Ampere                    | 32 A            |
|---------------------------|-----------------|
| Poles                     | 3 p             |
| Voltage                   | 20-25 V         |
| Hertz                     | 50-60 Hz        |
| Connection technology     | Screw terminals |
| Contact                   | standard        |
| Protection type           | IP 44           |
| Weight                    | 227 g           |
| Declaration of Conformity | EAC             |