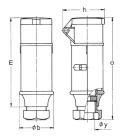

## Drawing

| Drawing                  | Amp.  |      | 16   |      | 32   |  |
|--------------------------|-------|------|------|------|------|--|
| 3 MB 36                  | Poles | 2    | 3    | 2    | 3    |  |
| Dim. in mm               | а     | 164  | 164  | 164  | 164  |  |
|                          | b     | 55   | 55   | 55   | 55   |  |
|                          | h     | 67   | 67   | 67   | 67   |  |
|                          | m     | 142  | 142  | 142  | 142  |  |
|                          | у     | 24.7 | 24.7 | 24.7 | 24.7 |  |
|                          |       |      |      |      |      |  |
| Terminal for cond. cross |       | 4    | 4    | 4    | 4    |  |
| section (mm²) minmax.    |       | —10  | —10  | —10  | —10  |  |