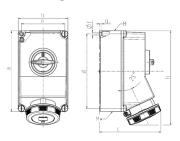

## Drawing

| Drawing               | Amp.      |        | 63     |        |
|-----------------------|-----------|--------|--------|--------|
| 1 MB 180              | Poles     | 3      | 4      | 5      |
| Dim. in mm            | а         | 260    | 260    | 260    |
|                       | b         | 160    | 160    | 160    |
|                       | c         | 198    | 198    | 198    |
|                       | d         | 240    | 240    | 240    |
|                       | е         | 140    | 140    | 140    |
|                       | f         | 8.1    | 8.1    | 8.1    |
|                       | g.        | 8      | 8      | 8      |
|                       | h         | 303    | 303    | 303    |
|                       | M         | 40     | 40     | 40     |
|                       | M*        | 2 x 40 | 2 x 40 | 2 x 40 |
| Max. cable diam. (mm) |           | 27     | 27     | 27     |
| Terminal for co       | nd. cross | 6      | 6      | 6      |
| section (mm²) n       | ninmax.   | -25    | -25    | -25    |