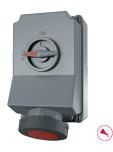

## Wall mounted receptacle

Part no. 7290

- screw terminals
- X-CONTACT®
- highly resistant to chemicals
- highly heat resistant contact carrier
- nickel plated contacts
- switched
- mechanical DUO-interlock
- receptacles can be padlocked

## **Technical specifications**

| Ampere                    | 63 A                                  |
|---------------------------|---------------------------------------|
| Poles                     | 5 p                                   |
| Voltage                   | 400 V                                 |
| Clock position            | 6 h                                   |
| Hertz                     | 50-60 Hz                              |
| Connection technology     | Screw terminals                       |
| Contact                   | X-CONTACT®                            |
| Protection type           | IP 67                                 |
| Enclosure material        | Plastic, high resistance to chemicals |
| Weight                    | 2919 g                                |
| Declaration of Conformity | EAC, CQC                              |