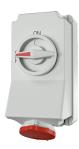

## Wall mounted receptacle

Part no. 7305

- · screw terminals
- switched
- mechanical DUO-interlock
- highly heat resistant contact carrier
- nickel plated contacts
- 6 pole switch with 2 auxiliary contacts (1 NO and 1 NC)
- receptacles can be padlocked