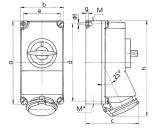

## Drawing

| Drawing                  | Amp.   | 10            | 32            |
|--------------------------|--------|---------------|---------------|
| 1 MB 383                 | Poles  | 7             | 7             |
| Dim. in mm               | а      | 225           | 225           |
|                          | b      | 118           | 118           |
|                          | c      | 141           | 146           |
|                          | d      | 208           | 208           |
|                          | е      | 101           | 101           |
|                          | f      | 6.3           | 6.3           |
|                          | g.     | 8             | 8             |
|                          | h      | 254           | 264           |
|                          | M      | 1x32 and 1x25 | 1x32 and 1x25 |
|                          | М*     | 2x25          | 2x25          |
| Max. cable diam. (mm)    |        | 25            | 25            |
| Terminal for cond. cross |        | 1.5           | 2.5           |
| section (mm²) m          | inmax. | -4            | —10 <b> </b>  |