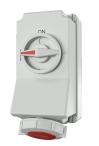

## Wall mounted receptacle

Part no. 7307

- screw terminals
- switched

•

•

- mechanical DUO-interlock
- highly heat resistant contact carrier
- nickel plated contacts
- 6 pole switch with 2 auxiliary contacts (1 NO and 1 NC)
- receptacles can be padlocked

## **Technical specifications**

| Ampere                    | 32 A            |
|---------------------------|-----------------|
| Poles                     | 7 p             |
| Voltage                   | 400 V           |
| Clock position            | 6 h             |
| Hertz                     | 50-60 Hz        |
| Connection technology     | Screw terminals |
| Contact                   | standard        |
| Protection type           | IP 67           |
| Enclosure material        | Plastic         |
| Weight                    | 1625 g          |
| Declaration of Conformity | EAC             |