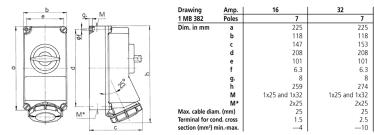

chanical DUO-interlock
- highly heat resistant contact carrier
- nickel plated contacts
- 6 pole switch with 2 auxiliary contacts (1 NO and 1 NC)
- receptacles can be padlocked

## **Technical specifications**

| Ampere                    | 32 A            |
|---------------------------|-----------------|
| Poles                     | 7 p             |
| Voltage                   | 400 V           |
| Clock position            | 6 h             |
| Hertz                     | 50-60 Hz        |
| Connection technology     | Screw terminals |
| Contact                   | standard        |
| Protection type           | IP 67           |
| Enclosure material        | Plastic         |
| Weight                    | 1625 g          |
| Declaration of Conformity | EAC             |

## Drawing