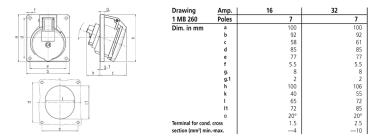

|
| Connection technology     | Screw terminals                                               |
| Contact                   | highly heat resistant contact carrier, nickel plated contacts |
| Protection type           | IP 44                                                         |
| Flange                    | 100x92 mm                                                     |
| Fixing hole               | 85x77 mm                                                      |
| Inclination               | 20 °                                                          |
| Weight                    | 216 g                                                         |
| Declaration of Conformity | EAC, CQC                                                      |

## Drawing