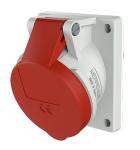

## Panel mounted receptacle

Part no. 738

- screw terminals
- highly heat resistant contact carrier • •
  - nickel plated contacts
- 20° inclination

## **Technical specifications**

| Ampere                    | 16 A                                                          |
|---------------------------|---------------------------------------------------------------|
| Poles                     | 7 p                                                           |
| Voltage                   | 400 V                                                         |
| Clock position            | 6 h                                                           |
| Hertz                     | 50-60 Hz                                                      |
| Connection technology     | Screw terminals                                               |
| Contact                   | highly heat resistant contact carrier, nickel plated contacts |
| Protection type           | IP 44                                                         |
| Flange                    | 100x92 mm                                                     |
| Fixing hole               | 85x77 mm                                                      |
| Inclination               | 20 °                                                          |
| Weight                    | 216 g                                                         |
| Declaration of Conformity | EAC, CQC                                                      |