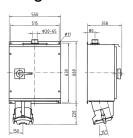

- switched
- mechanical interlock
- cable entry bushing for cables of up to 65 mm at top and blind flange at bottom
- enclosure made of sheet steel, painted in RAL 1021
- seawater resistant products are available on request

## **Technical specifications**

| Ampere                    | 250 A           |
|---------------------------|-----------------|
| Poles                     | 4 p             |
| Voltage                   | 400 V           |
| Clock position            | 6 h             |
| Hertz                     | 50-60 Hz        |
| Connection technology     | Screw terminals |
| Contact                   | standard        |
| Protection type           | IP 55           |
| Weight                    | 44440 g         |
| Declaration of Conformity | EAC             |

## Drawing



Drawing 1 MB 403/2

Dim. in mm