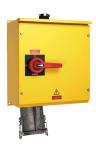

## Wall mounted receptacle

Part no. 75031

- screw terminals
- switched
- mechanical interlock
- cable entry bushing for cables of up to 65 mm at top and blind flange at bottom
- enclosure made of sheet steel, painted in RAL 1021
- seawater resistant products are available on request