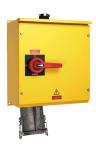

## Wall mounted receptacle

Part no. 75036

- screw terminals
- switched
- mechanical interlock
- cable entry bushing for cables of up to 65 mm at top and blind flange at bottom
- enclosure made of sheet steel, painted in RAL 1021
- · seawater resistant products are available on request