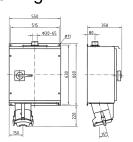

switched
- mechanical interlock
- cable entry bushing for cables of up to 65 mm at top and blind flange at bottom
- enclosure made of sheet steel, painted in RAL 1021
- · seawater resistant products are available on request

## **Technical specifications**

| Ampere                    | 400 A           |
|---------------------------|-----------------|
| Poles                     | 4 p             |
| Voltage                   | 400 V           |
| Clock position            | 6 h             |
| Hertz                     | 50-60 Hz        |
| Connection technology     | Screw terminals |
| Contact                   | standard        |
| Protection type           | IP 55           |
| Weight                    | 39000 g         |
| Declaration of Conformity | EAC             |

## Drawing



Drawing 1 MB 403/2

Dim. in mm