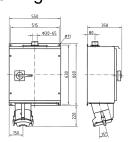

- switched
- mechanical interlock
- cable entry bushing for cables of up to 65 mm at top and blind flange at bottom
- enclosure made of sheet steel, painted in RAL 1021
- seawater resistant products are available on request

## **Technical specifications**

| Ampere                    | 400 A           |
|---------------------------|-----------------|
| Poles                     | 5 p             |
| Voltage                   | 400 V           |
| Clock position            | 6 h             |
| Hertz                     | 50-60 Hz        |
| Connection technology     | Screw terminals |
| Contact                   | standard        |
| Protection type           | IP 55           |
| Weight                    | 47000 g         |
| Declaration of Conformity | EAC             |

## Drawing



Drawing 1 MB 403/2

Dim. in mm