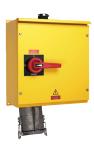

## Wall mounted receptacle

Part no. 75126

- screw terminals
- switched
- mechanical interlock
- cable entry bushing for cables of up to 65 mm at top and blind flange at bottom
- enclosure made of sheet steel, painted in RAL 1021
- seawater resistant products are available on request

## **Technical specifications**

| Ampere                    | 400 A           |
|---------------------------|-----------------|
| Poles                     | 5 p             |
| Voltage                   | 400 V           |
| Clock position            | 6 h             |
| Hertz                     | 50-60 Hz        |
| Connection technology     | Screw terminals |
| Contact                   | standard        |
| Protection type           | IP 55           |
| Weight                    | 47000 g         |
| Declaration of Conformity | EAC             |