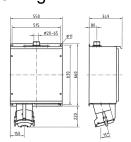

ntactor
- electrically interlocked
- cable entry bushing for cables of up to 65 mm at top and blind flange at bottom
- enclosure made of sheet steel, painted in RAL 1021
- seawater resistant products are available on request

## **Technical specifications**

| Ampere                    | 400 A           |
|---------------------------|-----------------|
| Poles                     | 4 p             |
| Voltage                   | 400 V           |
| Clock position            | 6 h             |
| Hertz                     | 50-60 Hz        |
| Connection technology     | Screw terminals |
| Contact                   | standard        |
| Protection type           | IP 55           |
| Weight                    | 25000 g         |
| Declaration of Conformity | EAC             |

## Drawing



Drawing 1 MB 404/2

Dim. in mm