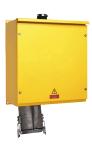

## Wall mounted receptacle

Part no. 75174

- screw terminals
- switched
- with contactor
- electrically interlocked
- cable entry bushing for cables of up to 65 mm at top and blind flange at bottom
- enclosure made of sheet steel, painted in RAL 1021
- seawater resistant products are available on request