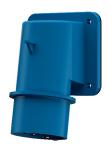

## Panel mounted inlet

Part no. 751

- screw terminals
- highly heat resistant contact carrier
- nickel plated contacts

## Technical specifications

| Ampere                    | 32 A                                                          |
|---------------------------|---------------------------------------------------------------|
| Poles                     | 7 p                                                           |
| Voltage                   | 230 V                                                         |
| Clock position            | 9 h                                                           |
| Hertz                     | 50-60 Hz                                                      |
| Connection technology     | Screw terminals                                               |
| Contact                   | nickel plated contacts, highly heat resistant contact carrier |
| Protection type           | IP 44                                                         |
| Weight                    | 282 g                                                         |
| Declaration of Conformity | EAC, CQC                                                      |