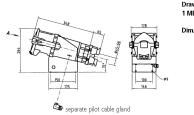

ixing
- cable entry at top
- with cable gland • •
  - seawater resistant products are available on request
  - if required, pilot cables can be introduced separately into plugs/ enclosures, please add "PK" to the part number

## **Technical specifications**

| Ampere                    | 200 A           |
|---------------------------|-----------------|
| Poles                     | 5 p             |
| Voltage                   | 400 V           |
| Clock position            | 6 h             |
| Hertz                     | 50-60 Hz        |
| Connection technology     | Screw terminals |
| Contact                   | standard        |
| Protection type           | IP 67           |
| Weight                    | 5047 g          |
| Declaration of Conformity | EAC             |

## Drawing



Drawing 1 MB 385 Dim. in mm