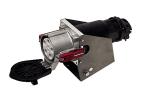

## Wall mounted receptacle

Part no. 75226

- screw terminals
- external fixing
- cable entry at top
- with cable gland • •
  - seawater resistant products are available on request
  - if required, pilot cables can be introduced separately into plugs/ enclosures, please add "PK" to the part number