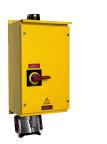

Wall mounted receptacle

Part no. 75231

- screw terminals
- switched

•

•

•

- mechanical interlock
- cable entry bushing for cables of up to 65 mm at top and blind flange at bottom
- enclosure made of sheet steel, painted in RAL 1021
- seawater resistant products are available on request