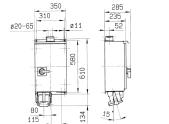

d

•

•

•

- mechanical interlock
- cable entry bushing for cables of up to 65 mm at top and blind flange at bottom
- enclosure made of sheet steel, painted in RAL 1021
- seawater resistant products are available on request

## **Technical specifications**

| Ampere                    | 200 A           |
|---------------------------|-----------------|
| Poles                     | 4 p             |
| Voltage                   | 400 V           |
| Clock position            | 6 h             |
| Hertz                     | 50-60 Hz        |
| Connection technology     | Screw terminals |
| Contact                   | standard        |
| Protection type           | IP 55           |
| Weight                    | 21000 g         |
| Declaration of Conformity | EAC             |

## Drawing



Drawing 1 MB 386 Dim. in mm