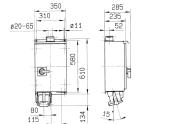

d

•

•

•

- mechanical interlock
- cable entry bushing for cables of up to 65 mm at top and blind flange at bottom
- enclosure made of sheet steel, painted in RAL 1021
- seawater resistant products are available on request

## **Technical specifications**

| Ampere                    | 200 A           |
|---------------------------|-----------------|
| Poles                     | 5 p             |
| Voltage                   | 400 V           |
| Clock position            | 6 h             |
| Hertz                     | 50-60 Hz        |
| Connection technology     | Screw terminals |
| Contact                   | standard        |
| Protection type           | IP 55           |
| Weight                    | 25820 g         |
| Declaration of Conformity | EAC             |

## Drawing



Drawing 1 MB 386 Dim. in mm