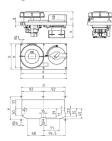

## Drawing

| Drawing    | Amp.   |     | 16  |     |     | 32  |     |
|------------|--------|-----|-----|-----|-----|-----|-----|
| 5 MB 57    | Poles  | 3   | 4   | 5   | 3   | 4   | 5   |
| Dim. in mm | а      | 200 | 200 | 200 | 200 | 200 | 200 |
|            | b      | 110 | 110 | 110 | 110 | 110 | 110 |
|            | c      | 47  | 50  | 51  | 59  | 59  | 60  |
|            | d      | 190 | 190 | 190 | 190 | 190 | 190 |
|            | e      | 100 | 100 | 100 | 100 | 100 | 100 |
|            | f      | 5   | 5   | 5   | 5   | 5   | 5   |
|            | g      | 13  | 13  | 13  | 13  | 13  | 13  |
|            | k max. | 56  | 56  | 56  | 56  | 56  | 56  |
|            |        |     |     |     |     |     |     |