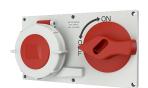

## Panel mounted receptacle

Part no. 7524

- screw terminals
- for horizontal installation
- switched
- mechanical DUO-interlock
- receptacles can be padlocked

## **Technical specifications**

| Ampere                    | 16 A            |
|---------------------------|-----------------|
| Poles                     | 4 p             |
| Voltage                   | 400 V           |
| Clock position            | 6 h             |
| Hertz                     | 50-60 Hz        |
| Connection technology     | Screw terminals |
| Contact                   | standard        |
| Protection type           | IP 67           |
| Enclosure material        | Plastic         |
| Weight                    | 564 g           |
| Declaration of Conformity | EAC, CQC        |